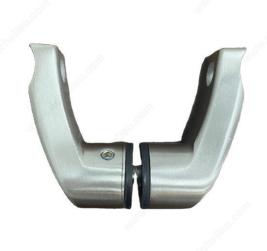

## **Ladder Pull Offset Rod**

### Color/Finish



#### **DESCRIPTION**

### Convert straight ladder pulls to offset mounting

Offset mounting rods for converting a straight-mount ladder pull to an offset-mount pull. Simply replace the existing mounting rods on your ladder handle with these offset rods. No drilling is required.

Sold as a pair. For one handle, 2 pairs will be required to complete installation.

### **AVAILABLE PRODUCTS**

| Product #   | Color/Finish    |
|-------------|-----------------|
| 721MP002900 | Matte Black     |
| 721MP002170 | Stainless Steel |

### **TECHNICAL SPECIFICATIONS**

| Туре     | Round               |
|----------|---------------------|
| Material | Stainless Steel 304 |



# PRODUCT PHOTOS