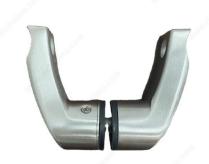

### Convert straight ladder pulls to offset mounting

Offset mounting rods for converting a straight-mount ladder pull to an offset-mount pull. Simply replace the existing mounting rods on your ladder handle with these offset rods. No drilling is required.

Sold as a pair. For one handle, 2 pairs will be required to complete installation.