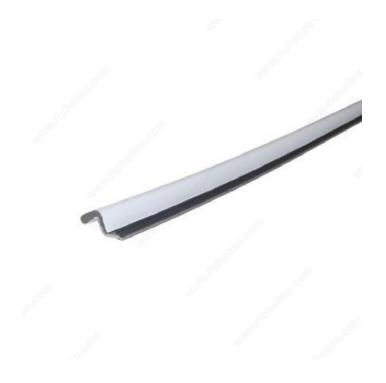

### **DESCRIPTION**

Made of urethane foam, this door seal is resistant to compression. Proven design moves with the door.

### **TECHNICAL SPECIFICATIONS**

| Material | Urethane Foam |  |
|----------|---------------|--|
| Width    | 0.65 in       |  |
| Height   | 0.58 in       |  |