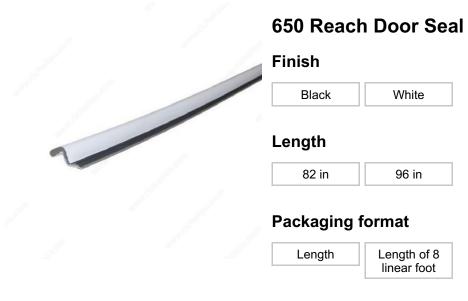

### **DESCRIPTION**

Made of urethane foam, this door seal is resistant to compression. Proven design moves with the door.

## **AVAILABLE PRODUCTS**

| Product #     | Finish | Length | Packaging format        |
|---------------|--------|--------|-------------------------|
| HSBCFO1560890 | Black  | 96 in  | Length of 8 linear foot |
| HSBCFO1556982 | White  | 82 in  | Length                  |

### **TECHNICAL SPECIFICATIONS**

| Material | Urethane Foam |  |
|----------|---------------|--|
| Width    | 0.65 in       |  |
| Height   | 0.58 in       |  |