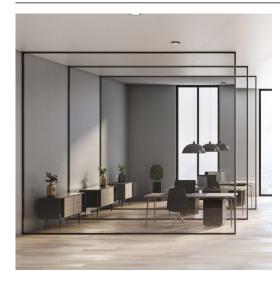

## DESCRIPTION

A 2-part aluminum channel system designed for constructing glass partitions. The slim-line design minimises visual impact and allows for a bright, open space.

### APPLICATION

This 2-part aluminum channel allows for a wide variety of interior glazing applications including: - Office partitions - Room dividers - Interior clerestory applications - Transaction applications

# PRODUCT PHOTOS