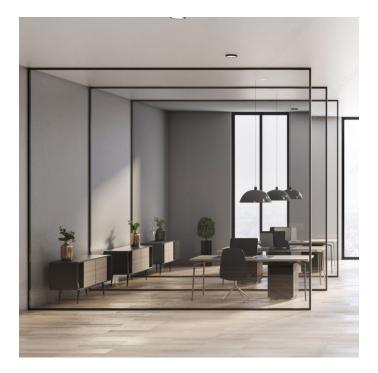

## DESCRIPTION

A 2-part aluminum channel system designed for constructing glass partitions. The slim-line design minimises visual impact and allows for a bright, open space.

### APPLICATION

This 2-part aluminum channel allows for a wide variety of interior glazing applications including: - Office partitions - Room dividers - Interior clerestory applications - Transaction applications

# PRODUCT PHOTOS