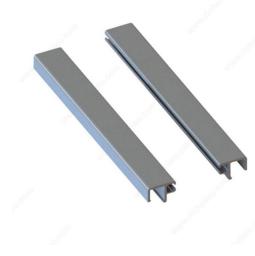

#### DESCRIPTION

Sold as a pair.

For recessed applications, we offer Top Cover Cladding in 10 ft. lengths, which can be purchased separately to be used with one of our Top Mount Shoe Moulding kits with no cladding.

Suitable for 12-13 mm glass.

### **TECHNICAL SPECIFICATIONS**

| Safety Glass Thickness | 12 to 13 mm       |
|------------------------|-------------------|
| Length                 | 10 ft             |
| Material               | Anodized Aluminum |
| Glass Drilling         | Not Required      |