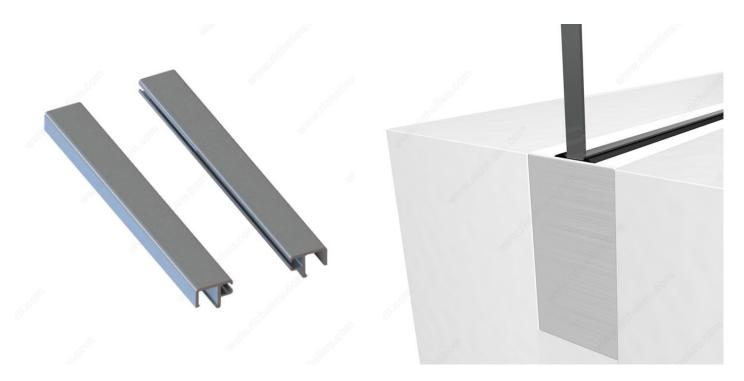

#### DESCRIPTION

Sold as a pair.

For recessed applications, we offer Top Cover Cladding in 10 ft. lengths, which can be purchased separately to be used with one of our Top Mount Shoe Moulding kits with no cladding.

Suitable for 12-13 mm glass.

### **TECHNICAL SPECIFICATIONS**

| Safety Glass Thickness | 12 to 13 mm       |
|------------------------|-------------------|
| Length                 | 10 ft             |
| Material               | Anodized Aluminum |
| Glass Drilling         | Not Required      |