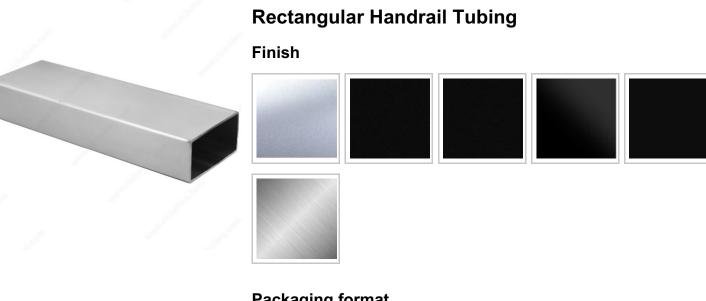

# **Packaging format**

Per unit

DESCRIPTION

Rectangular-styled handrail tubing for handrail or baluster posts.

Length

# **AVAILABLE PRODUCTS**

| Product #   | Finish                | Packaging format |
|-------------|-----------------------|------------------|
| SSTREC2110  | Aluminum              | Length           |
| SSTREC21169 | Black Stainless Steel | Per unit         |
| SSTREC21GB  | Graphite Black        | Per unit         |
| SSTREC21900 | Matte Black           | Length           |
| SSTREC21B   | Satin Black           | Length           |
| SSTREC21    | Satin Stainless Steel | Length           |