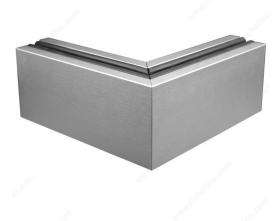

#### Finish

#### Material

| Anodized | Stainless |  |
|----------|-----------|--|
| Aluminum | Steel 316 |  |

## **AVAILABLE PRODUCTS**

| Product #   | Finish                  | Material            | Packaging format |
|-------------|-------------------------|---------------------|------------------|
| SSSM3CCKITB | Black Anodized Aluminum | Anodized Aluminum   | Set              |
| SSSM3CCKITA | Clear Anodized Aluminum | Anodized Aluminum   | Set              |
| SSSM3CCKITS | Satin Stainless Steel   | Stainless Steel 316 | Per unit         |