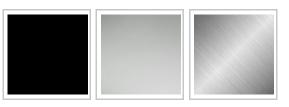

# TILT-LOCK(TM) M3 Series Corner Cladding

## DESCRIPTION

90° mitered corner applications.

Cladding comes in a set of 4 pieces -- 2 for outside and 2 for inside.

# PRODUCT PHOTOS