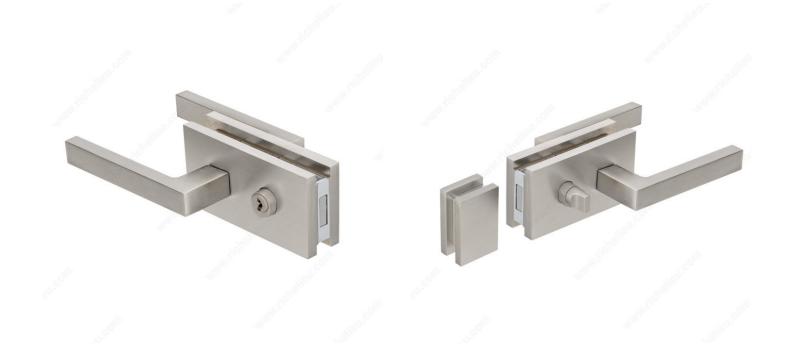

# **PRODUCT PHOTOS**

## Strike Plate Type

#### Handles included

Glass mounted, magnetic entrance lock set with key, thumbturn, and handles. At only 31 mm thick, this sleek, stylish, and quiet lock set incorporates a magnetic lock/latch at its core, making it a superior choice to traditional lock sets.