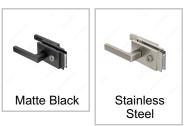

### **Color/Finish**

## AVAILABLE PRODUCTS

| Product #     | Color/Finish    | Function                 | Strike Plate Type |
|---------------|-----------------|--------------------------|-------------------|
| 721MLOCKGK900 | Matte Black     | Entrance / Double Action | Glass Strike      |
| 721MLOCKDK900 | Matte Black     | Entrance / Single Action | Wall Strike       |
| 721MLOCKGK170 | Stainless Steel | Entrance / Double Action | Glass Strike      |
| 721MLOCKDK170 | Stainless Steel | Entrance / Single Action | Wall Strike       |