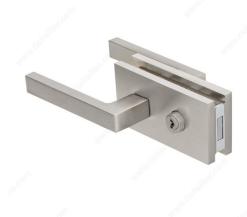

# M-Lock Glass Door Lock Set with Handles

#### Handles included

Glass mounted, magnetic entrance lock set with key, thumbturn, and handles. At only 31 mm thick, this sleek, stylish, and quiet lock set incorporates a magnetic lock/latch at its core, making it a superior choice to traditional lock sets.