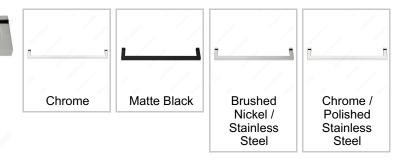

#### Color/Finish

## **AVAILABLE PRODUCTS**

| Product #      | Color/Finish                         | Center to Center Drilling (Spacing) | Width        | Brand | Screw/Nail       | Packaging<br>format |
|----------------|--------------------------------------|-------------------------------------|--------------|-------|------------------|---------------------|
| TSDHSS24C140   | Chrome                               | 24 in                               | 24 3/4<br>in |       | Included         | Per unit            |
| 87O2S100018900 | Matte Black                          | 18 in                               | 18 3/4<br>in | Riveo | Included /<br>M6 | Вох                 |
| 87O2S100024900 | Matte Black                          | 24 in                               | 24 3/4<br>in | Riveo | Included /<br>M6 | Вох                 |
| 87O2S100018170 | Brushed Nickel / Stainless<br>Steel  | 18 in                               | 18 3/4<br>in | Riveo | Included /<br>M6 | Вох                 |
| 87O2S100024170 | Brushed Nickel / Stainless<br>Steel  | 24 in                               | 24 3/4<br>in | Riveo | Included /<br>M6 | Вох                 |
| 87O2S100018171 | Chrome / Polished Stainless<br>Steel | 18 in                               | 18 3/4<br>in | Riveo | Included /<br>M6 | Вох                 |
| 87O2S100024171 | Chrome / Polished Stainless<br>Steel | 24 in                               | 24 3/4<br>in | Riveo | Included /<br>M6 | Вох                 |