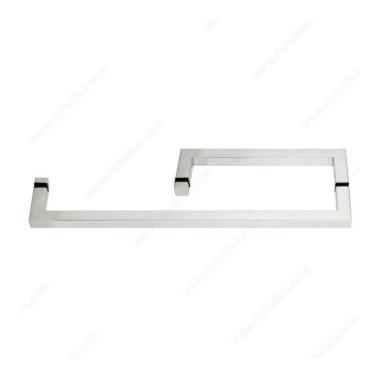

# Square Tubular Handle and Towel Bar Combo, without Washers, 90° Corners

## **Towel Bar/Handle Combo**

# **PRODUCT PHOTOS**