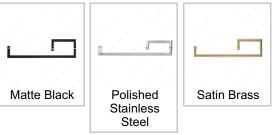

#### **Color/Finish**

## **AVAILABLE PRODUCTS**

| Product #      | Color/Finish             | Towel Bar/Handle Combo | Height   | Width     |
|----------------|--------------------------|------------------------|----------|-----------|
| 87O2S104618900 | Matte Black              | 6" x 18"               | 6 3/4 in | 18 3/4 in |
| 87O2S104824900 | Matte Black              | 8" x 24"               | 8 3/4 in | 24 3/4 in |
| 87O2S104618171 | Polished Stainless Steel | 6" x 18"               | 6 3/4 in | 18 3/4 in |
| 87O2S104624171 | Polished Stainless Steel | 6" x 24"               | 6 3/4 in | 24 3/4 in |
| 87O2S104818171 | Polished Stainless Steel | 8" x 18"               | 8 3/4 in | 18 3/4 in |
| 8702S104824171 | Polished Stainless Steel | 8" x 24"               | 8 3/4 in | 24 3/4 in |
| 87O2S104618160 | Satin Brass              | 6" x 18"               | 6 3/4 in | 18 3/4 in |
| 87O2S104824160 | Satin Brass              | 8" x 24"               | 8 3/4 in | 24 3/4 in |