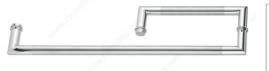

## Mitered Round Tubular Handle and Towel Bar Combo with Decorative Ring

### DESCRIPTION

This tubular handle with  $90^{\circ}$  angles is designed for 12mm thick glass shower doors. Combining functionality and modern style, this hardware piece doubles as a door handle on one side and a towel bar on the other. Easy to install, simply drill three 12 mm holes in the door.