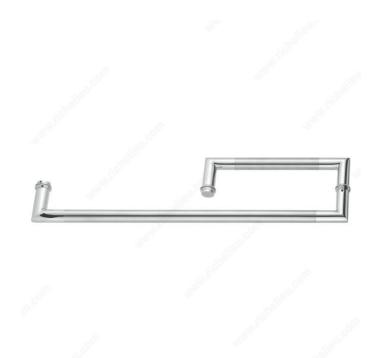

--------------------------|--|
| Diameter         | 19 mm                               |  |
| Usage            | Shower Door, Hinge Door             |  |
| Glass Thickness  | 6 to 12 mm                          |  |
| Washers Diameter | 32 mm                               |  |
| Projection       | 60 mm                               |  |
| Туре             | Mitered                             |  |
| Material         | Stainless Steel 304                 |  |
| Milling Diameter | 12 mm                               |  |
| Door Type        | Glass                               |  |
| Brand            | Riveo                               |  |
| Screw/Nail       | Included, M6                        |  |

## **IMPORTANT INFORMATION**

- Requires 1/2" diameter holes.

## **PRODUCT PHOTOS**