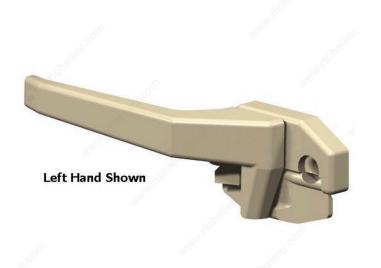

## Cam Handle with Strike Attached - 1/8" Backset

#### DESCRIPTION

This innovative quality window fastener from Interlock is for use with aluminum or PVC windows. This unique window fastener has the 'wedge' incorporated as a folding flap attached to the base of the handle. High quality pressure die-cast main body with color-matched injection molded nylon flap. 1/8" backset.