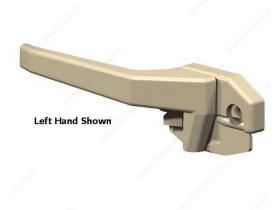

## Cam Handle with Strike Attached - 1/8" Backset

#### DESCRIPTION

This innovative quality window fastener from Interlock is for use with aluminum or PVC windows. This unique window fastener has the 'wedge' incorporated as a folding flap attached to the base of the handle. High quality pressure die-cast main body with color-matched injection molded nylon flap. 1/8" backset.