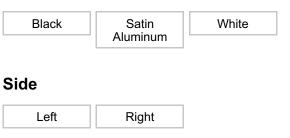

#### Finish

### AVAILABLE PRODUCTS

| Product #  | Finish         | Side  |
|------------|----------------|-------|
| WDWL337LBL | Black          | Left  |
| WDWL336RBL | Black          | Right |
| WDWL337LA  | Satin Aluminum | Left  |
| WDWL336RA  | Satin Aluminum | Right |
| WDWL337LW  | White          | Left  |
| WDWL336RW  | White          | Right |