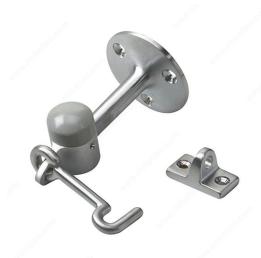

# **3" Floor Mount Door Stop with Hook**

### **DESCRIPTION**

#### For wooden and concrete floors

This floor stop is the simplest way to protect your walls and doors thanks to its rubber tip.

### **TECHNICAL SPECIFICATIONS**

| Туре         | Floor Stop, Yes           |
|--------------|---------------------------|
| Screw/Nail   | Included                  |
| Height       | 3 in                      |
| Material     | Solid Brass               |
| Color/Finish | Satin Chrome              |
| Collection   | Door Stops, Door Hardware |