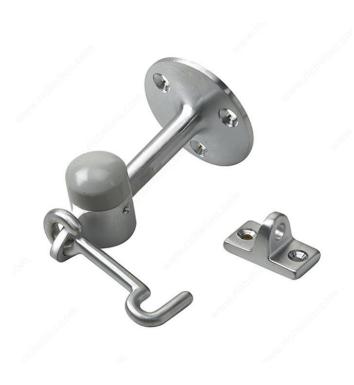

# **3" Floor Mount Door Stop with Hook**

### **DESCRIPTION**

#### For wooden and concrete floors

This floor stop is the simplest way to protect your walls and doors thanks to its rubber tip.

### **TECHNICAL SPECIFICATIONS**

| Туре         | Floor Stop, Yes           |
|--------------|---------------------------|
| Screw/Nail   | Included                  |
| Height       | 3 in                      |
| Material     | Solid Brass               |
| Color/Finish | Satin Chrome              |
| Collection   | Door Stops, Door Hardware |

# PRODUCT PHOTOS