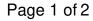

# Floor Mount Glass Door Stopper

### **TECHNICAL SPECIFICATIONS**

| Height   | 25 mm |
|----------|-------|
| Width    | 23 mm |
| Length   | 30 mm |
| Brand    | Riveo |
| Material | Brass |