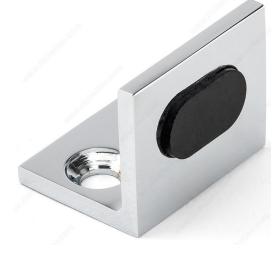

#### Finish

### **AVAILABLE PRODUCTS**

| Product #  | Finish                 |
|------------|------------------------|
| 87DSP26140 | Bright Polished Chrome |
| 87DSP26195 | Brushed Nickel         |
| 87DSP26900 | Matte Black            |