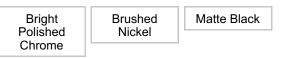

# Floor Mount Glass Door Stopper

### **TECHNICAL SPECIFICATIONS**

| Height   | 25 mm |
|----------|-------|
| Width    | 23 mm |
| Length   | 30 mm |
| Brand    | Riveo |
| Material | Brass |

# PRODUCT PHOTOS