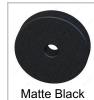

#### **Finish**

# **AVAILABLE PRODUCTS**

| Product #       | Thickness | Finish                |
|-----------------|-----------|-----------------------|
| 246TY900440090  | 3 mm      | Matte Black           |
| 246TY900440060  | 3 mm      | Matte Bronze          |
| 246TY9004400170 | 3 mm      | Stainless Steel (170) |
| 246TY900433090  | 6 mm      | Matte Black           |
| 246TY900433060  | 6 mm      | Matte Bronze          |
| 246TY9004332170 | 6 mm      | Stainless Steel (170) |