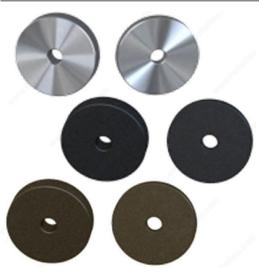

# PRODUCT PHOTOS

#### **Finish**

# **AVAILABLE PRODUCTS**

| Product #       | Thickness | Finish                |
|-----------------|-----------|-----------------------|
| 246TY900440090  | 3 mm      | Matte Black           |
| 246TY900440060  | 3 mm      | Matte Bronze          |
| 246TY9004400170 | 3 mm      | Stainless Steel (170) |
| 246TY900433090  | 6 mm      | Matte Black           |
| 246TY900433060  | 6 mm      | Matte Bronze          |
| 246TY9004332170 | 6 mm      | Stainless Steel (170) |