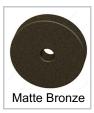

#### **Finish**

# **AVAILABLE PRODUCTS**

| Product #       | Thickness | Finish                |
|-----------------|-----------|-----------------------|
| 246TY900440090  | 3 mm      | Matte Black           |
| 246TY900440060  | 3 mm      | Matte Bronze          |
| 246TY9004400170 | 3 mm      | Stainless Steel (170) |
| 246TY900433090  | 6 mm      | Matte Black           |
| 246TY900433060  | 6 mm      | Matte Bronze          |
| 246TY9004332170 | 6 mm      | Stainless Steel (170) |