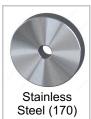

#### **Finish**

# **AVAILABLE PRODUCTS**

| Product #       | Thickness | Finish                |
|-----------------|-----------|-----------------------|
| 246TY900440090  | 3 mm      | Matte Black           |
| 246TY900440060  | 3 mm      | Matte Bronze          |
| 246TY9004400170 | 3 mm      | Stainless Steel (170) |
| 246TY900433090  | 6 mm      | Matte Black           |
| 246TY900433060  | 6 mm      | Matte Bronze          |
| 246TY9004332170 | 6 mm      | Stainless Steel (170) |