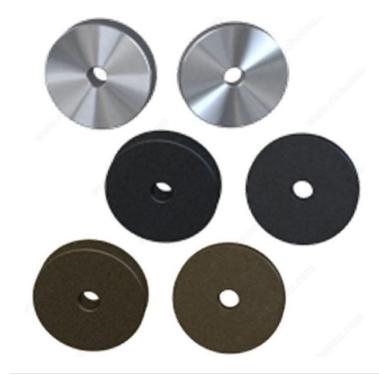

#### **Finish**

# **AVAILABLE PRODUCTS**

| Product #       | Thickness | Finish                |
|-----------------|-----------|-----------------------|
| 246TY900440090  | 3 mm      | Matte Black           |
| 246TY900440060  | 3 mm      | Matte Bronze          |
| 246TY9004400170 | 3 mm      | Stainless Steel (170) |
| 246TY900433090  | 6 mm      | Matte Black           |
| 246TY900433060  | 6 mm      | Matte Bronze          |
| 246TY9004332170 | 6 mm      | Stainless Steel (170) |