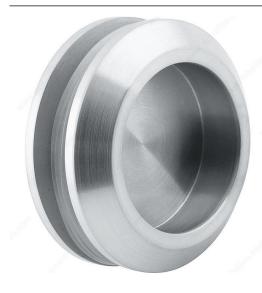

#### **Recessed Handle**

Handle designed to be recessed into a glass door for a sliding door system Ideal for a frameless glass shower system

#### **TECHNICAL SPECIFICATIONS**

| Door Type                       | Glass                        |
|---------------------------------|------------------------------|
| Usage                           | Sliding Door                 |
| Glass Thickness                 | 8 to 10 mm                   |
| Diameter                        | 58 mm                        |
| Fixing Technique                | Flush                        |
| Handing Position / Opening Side | Reversible for Left or Right |
| Milling Diameter                | 46 mm                        |
| Edge Distance                   | 89 mm                        |
| Projection                      | 8.5 mm                       |
| Material                        | Stainless Steel 304          |
| Brand                           | Riveo                        |