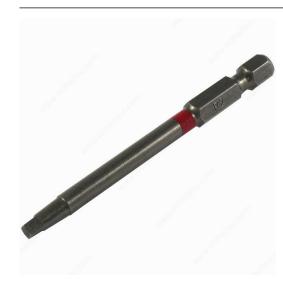

## One Piece Turn Body Magnetic Square Bits

#### **Finish**

Green Red

#### **Size**

#1 #2

#### **AVAILABLE PRODUCTS**

| Product # | Compatible Screws | Finish | Size |
|-----------|-------------------|--------|------|
| SDMB13B   | #5, #6, and #7    | Green  | # 1  |
| SDMB23B   | #8, #9, and #10   | Red    | # 2  |

<sup>\*</sup>Can be used with impact tools

<sup>\*</sup>Colour ring for easy selection

<sup>\*</sup>Gun metal finish

<sup>\*</sup>ACR 2 for better hold (where applicable)

<sup>\*</sup>Compatible with professional standard bases