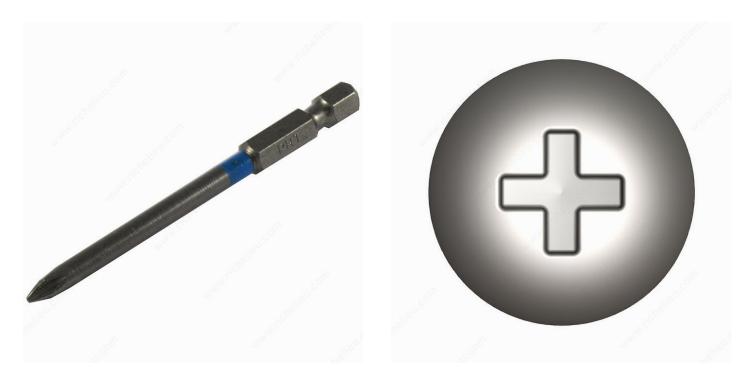

# Phillips drive bits

#### One Piece Turn Body Bit

\*Can be used with impact tools

\*Colour ring for easy selection

\*Gun metal finish

\*ACR 2 for better hold (where applicable)

\*Compatible with professional standard bases \*Advanced coating, essential for the life of the tool