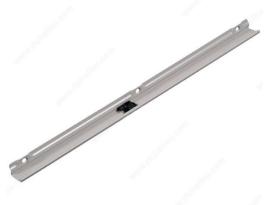

## **DESCRIPTION**

Track and slider assembly for dual and single arm operators of the Encore(TM) and Maxim® Series.

## **INCLUDED PRODUCT(S)**

Includes track and 1 slider.