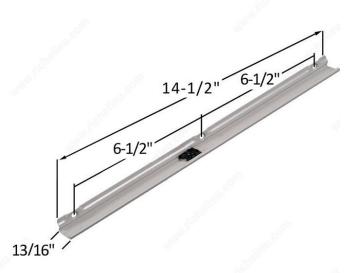

## Length

11.75 in 13.75 in 13.8 in 13.9 in 14.5 in

16 in

#### Width

0.6875 in 0.81 in

#### Height

0.61 in

#### C-C

| 4.125 in 13 in 13 in |  |
|----------------------|--|
|----------------------|--|