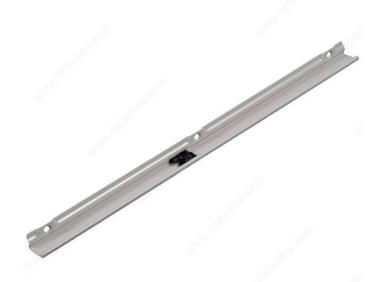

## **DESCRIPTION**

Track and slider assembly for dual and single arm operators of the Encore(TM) and Maxim® Series.

## **INCLUDED PRODUCT(S)**

Includes track and 1 slider.