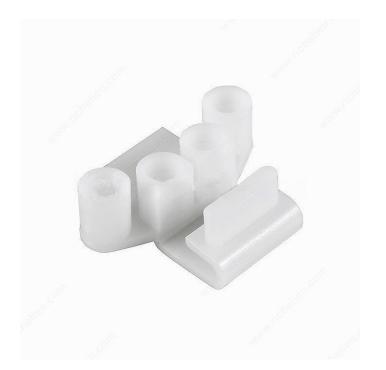

#### **Tie Bar Guides**

Do you have a flat rod (tie bar) that locks your window or door? These white plastic clips help guide the rod up and down and keep it in place. This hardware is easy to replace. Just unscrew the guides and slip them off the bar forwards. Installation is reverse of removal.

# PRODUCT PHOTOS