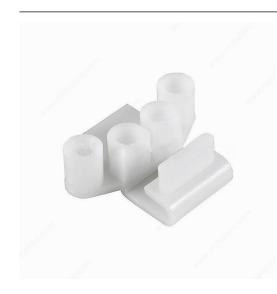

#### **Tie Bar Guides**

Do you have a flat rod (tie bar) that locks your window or door? These white plastic clips help guide the rod up and down and keep it in place. This hardware is easy to replace. Just unscrew the guides and slip them off the bar forwards. Installation is reverse of removal.

# PRODUCT PHOTOS