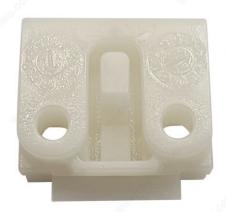

#### **Tie Bar Guides**

Do you have a flat rod (tie bar) that locks your window or door? These white plastic clips help guide the rod up and down and keep it in place. This hardware is easy to replace. Just unscrew the guides and slip them off the bar forwards. Installation is reverse of removal.

# PRODUCT PHOTOS