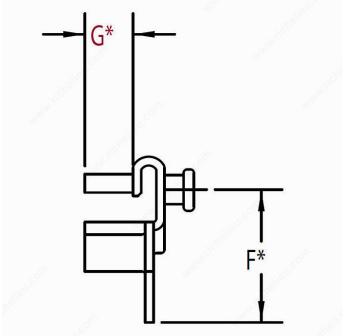

#### **Clearance G**

0.179 in

## **Clearance F**

0.87 in

# Length

1.2 in 1.208 in

## **AVAILABLE PRODUCTS**

| Product #     | Clearance G | Clearance F | Length   |
|---------------|-------------|-------------|----------|
| TH32779000001 |             |             | 1.2 in   |
| TH40910       | 0.179 in    | 0.87 in     | 1.208 in |