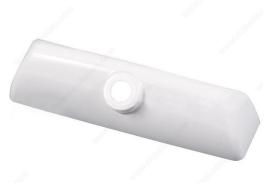

## **DESCRIPTION**

This Truth Hardware Window Contour Operator Cover is a replacement cover for "Entrygard" casement window operators. It is made of plastic and is available in a variety of colors. It is used by several window manufacturers.

#### **TECHNICAL SPECIFICATIONS**

| Category   | Window Operators               |
|------------|--------------------------------|
| Туре       | Awning Window, Casement Window |
| Brand      | AmesburyTruth, Truth           |
| Series     | EntryGard®                     |
| Model      | Operator Cover                 |
| Material   | Plastic                        |
| Length     | 5.22 in                        |
| Width      | 1.296 in                       |
| Height     | 1.09375 in                     |
| Collection | Window Hardware                |