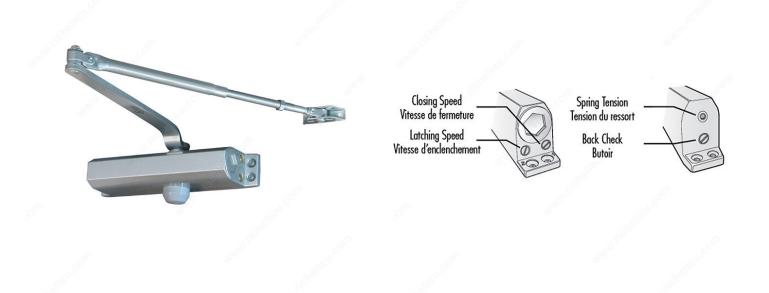

#### DESCRIPTION

- Adjustable latching and closing speed
- Compatible with left-hand and right-hand doors
- Maximum 180° opening angle
  Tri-pack for regular, parallel arm and top jamb installation
  Precision cast aluminum alloy housing
- Rack and pinion mechanism
- Non-critical thermostatic valves
- High quality non-gumming and non-freezing hydraulic fluid
- cUL and UL listed