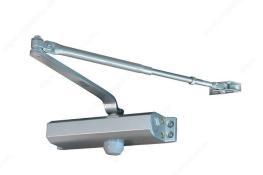

## **1036 Series Adjustable Power Door Closer**

#### DESCRIPTION

- Adjustable latching and closing speed
- Compatible with left-hand and right-hand doors
- Maximum 180° opening angle
  Tri-pack for regular, parallel arm and top jamb installation
  Precision cast aluminum alloy housing
- Rack and pinion mechanism
- Non-critical thermostatic valves
- High quality non-gumming and non-freezing hydraulic fluid
- cUL and UL listed