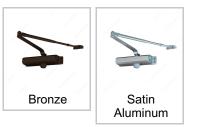

#### **Color/Finish**

#### **AVAILABLE PRODUCTS**

| Product # | Color/Finish   |
|-----------|----------------|
| 1036BZ    | Bronze         |
| 1036AL    | Satin Aluminum |