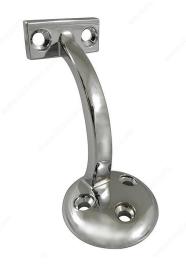

# 3 5/32" Handrail Bracket

### Sturdy long-stem bracket with three installation screws for handrail

Polished and elegant handrail bracket. Featuring a sleek long-stem design with three holes for additional strength and support. A handrail made for any room.

### **ADVANTAGES AND BENEFITS**

Three holes for extra strength and support. Mounting screws included.