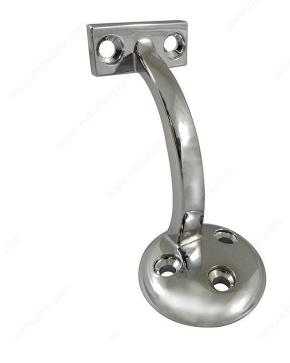

----------------------------|
| Handrail Type              | Flat Tubing                   |
| Recommended Location Usage | Interior                      |
| Adjustment                 | Fixed Position                |
| Projection                 | 3 5/32 in                     |
| Material                   | Zamak                         |
| Glass Drilling             | Not Required                  |
| Screw                      | Included                      |
| Weight Capacity            | 60 kg                         |
| Production Delay           | Product Without Special Order |
| Diameter                   | 2 1/16 in                     |

## **IMPORTANT INFORMATION**

Mounting screws included.

# **APPLICATION**

To secure wooden handrail to the wall.

## **PRODUCT PHOTOS**