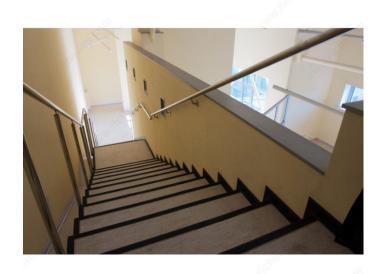

--------------------------|
| Handrail Type              | Flat Tubing                   |
| Recommended Location Usage | Interior                      |
| Adjustment                 | Fixed Position                |
| Projection                 | 3 5/32 in                     |
| Material                   | Zamak                         |
| Glass Drilling             | Not Required                  |
| Screw                      | Included                      |
| Weight Capacity            | 60 kg                         |
| Production Delay           | Product Without Special Order |
| Diameter                   | 2 1/16 in                     |

## **IMPORTANT INFORMATION**

Mounting screws included.

# **APPLICATION**

To secure wooden handrail to the wall.

## **PRODUCT PHOTOS**