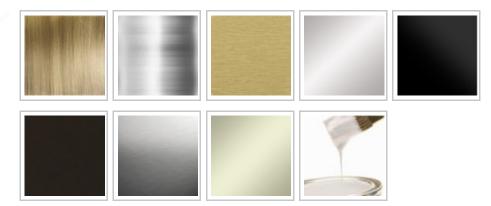

## **Finish**

### **AVAILABLE PRODUCTS**

| Product # | Finish            |
|-----------|-------------------|
| 22820ABV  | Antique Brass     |
| 22820ANV  | Antique Nickel    |
| 22820BV   | Brass             |
| 22820CV   | Chrome            |
| 22820FBV  | Matte Black       |
| 22820ORBV | Oil-Rubbed Bronze |
| 22820SCV  | Satin Chrome      |
| 22820SNV  | Satin Nickel      |
| 22820WV   | White             |