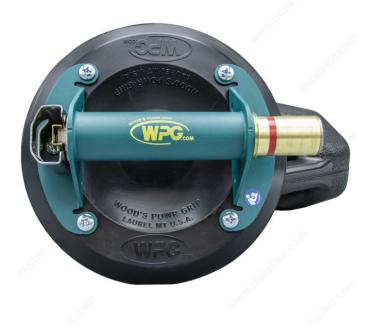

## Flat Vacuum Cup with Metal Handle

### DESCRIPTION

- Pad Type: Flat
- Durable metal handle.
- Fast attachment on smooth, nonporous flat surfaces.
- Red-line indicator warns user of any vacuum loss.Check valve allows repumping without loss of remaining vacuum.
- Release valve lever permits quick and complete release.
  - Eligible for Powr-Grip Exchange Program.