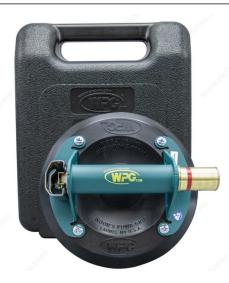

## Flat Vacuum Cup with Metal Handle

### DESCRIPTION

- Pad Type: Flat
- Durable metal handle.
- Fast attachment on smooth, nonporous flat surfaces.
- Red-line indicator warns user of any vacuum loss.Check valve allows repumping without loss of remaining vacuum.
- Release valve lever permits quick and complete release.
  - Eligible for Powr-Grip Exchange Program.

### **INCLUDED PRODUCT(S)**

- 1 carrying case