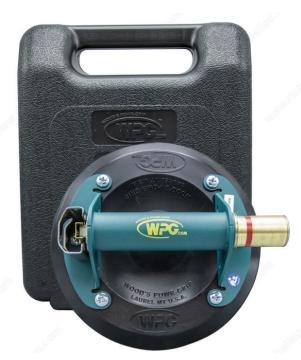

## Flat Vacuum Cup with Metal Handle

### DESCRIPTION

- Pad Type: Flat
- Durable metal handle.
- Fast attachment on smooth, nonporous flat surfaces.
- Red-line indicator warns user of any vacuum loss.Check valve allows repumping without loss of remaining vacuum.
- Release valve lever permits quick and complete release.
  - Eligible for Powr-Grip Exchange Program.