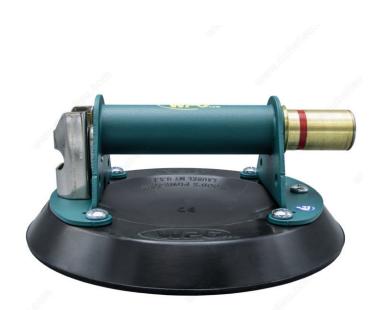

## Flat Vacuum Cup with Metal Handle

### DESCRIPTION

- Pad Type: Flat
- Durable metal handle.
- Fast attachment on smooth, nonporous flat surfaces.
- Red-line indicator warns user of any vacuum loss.Check valve allows repumping without loss of remaining vacuum.
- Release valve lever permits quick and complete release.
  - Eligible for Powr-Grip Exchange Program.