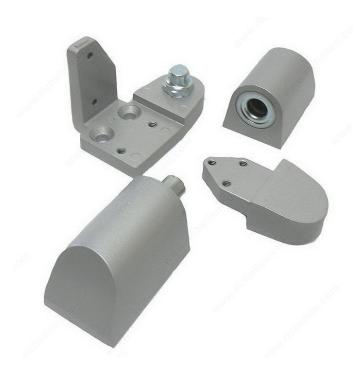

#### **DESCRIPTION**

Suitable for aluminum doors weighing up to 125 lbs. These pivots are engineered and designed for durability, style and are easy to install. (Right hand shown)

3/4" offset pivots for aluminum doors and frames For flush door/frame and 1/8" recessed door applications Weather-resistant Aluminum case construction

Vertical adjustment 1/8"

Full-race ball bearing and design, provides smooth operation on bottom pivot door portion

No sagging, entire weight of doors rests on floor-mounted pivot portion Completely tamper-proof, yet easily removable, replaceable in unlocked position