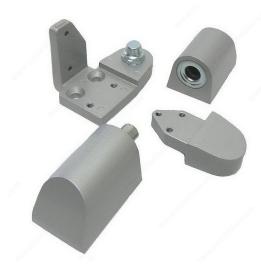

#### **DESCRIPTION**

Suitable for aluminum doors weighing up to 125 lbs. These pivots are engineered and designed for durability, style and are easy to install. (Right hand shown)

3/4" offset pivots for aluminum doors and frames For flush door/frame and 1/8" recessed door applications Weather-resistant Aluminum case construction

Vertical adjustment 1/8"

Full-race ball bearing and design, provides smooth operation on bottom pivot door portion

No sagging, entire weight of doors rests on floor-mounted pivot portion Completely tamper-proof, yet easily removable, replaceable in unlocked position