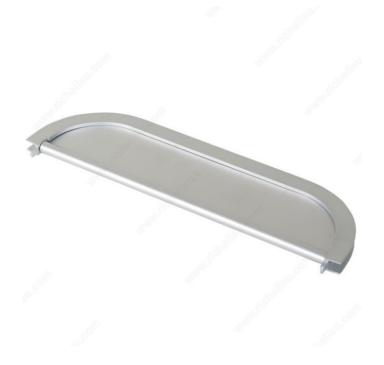

#### DESCRIPTION

2 5/8 in (66.68 mm) x 9 1/8 in (244.48 mm) standard commercial mail slot for use with glass doors.

#### **TECHNICAL SPECIFICATIONS**

| Material             | Aluminum, Glass |
|----------------------|-----------------|
| Plate Opening Width  | 1 3/4 in        |
| Plate Opening Length | 8 5/8 in        |
| Overall Length       | 9 5/8 in        |
| Overall Width        | 2 5/8 in        |