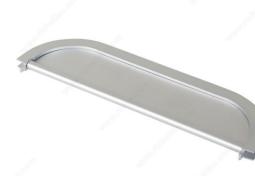

#### DESCRIPTION

2 5/8 in (66.68 mm) x 9 1/8 in (244.48 mm) standard commercial mail slot for use with glass doors.

#### **TECHNICAL SPECIFICATIONS**

| Material             | Aluminum, Glass |
|----------------------|-----------------|
| Plate Opening Width  | 1 3/4 in        |
| Plate Opening Length | 8 5/8 in        |
| Overall Length       | 9 5/8 in        |
| Overall Width        | 2 5/8 in        |