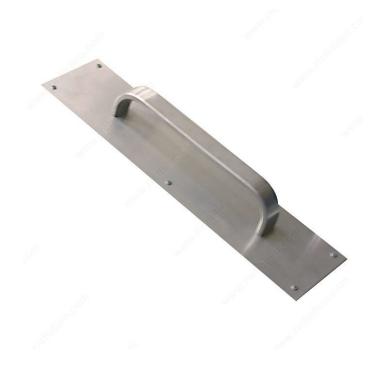

## **Aluminum Door Pull and Plate**

#### DESCRIPTION

Maximum door thickness 1-3/4" (44 mm).

#### **AVAILABLE PRODUCTS**

| Product # | Center to Center Drilling (Spacing) | Plate length | Width - Plate |
|-----------|-------------------------------------|--------------|---------------|
| 1411010   | 7 in                                | 15 in        | 3 1/2 in      |
| 1410010   | 9 in                                | 16 in        | 4 in          |

## **TECHNICAL SPECIFICATIONS**

| Color/Finish   | Satin Aluminum |
|----------------|----------------|
| Door Type      | Wood, Steel    |
| Door Thickness | Max. 1 3/4 in  |
| Plate Style    | Rectangular    |
| Usage          | Hinge Door     |
| Material       | Aluminum       |