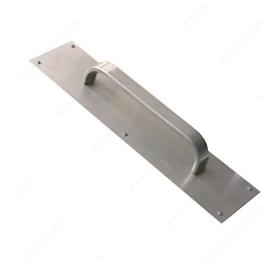

## **Aluminum Door Pull and Plate**

#### DESCRIPTION

Maximum door thickness 1-3/4" (44 mm).

#### **AVAILABLE PRODUCTS**

| Product # | Center to Center Drilling (Spacing) | Plate length | Width - Plate |
|-----------|-------------------------------------|--------------|---------------|
| 1411010   | 7 in                                | 15 in        | 3 1/2 in      |
| 1410010   | 9 in                                | 16 in        | 4 in          |

## **TECHNICAL SPECIFICATIONS**

| Color/Finish   | Satin Aluminum |
|----------------|----------------|
| Door Type      | Wood, Steel    |
| Door Thickness | Max. 1 3/4 in  |
| Plate Style    | Rectangular    |
| Usage          | Hinge Door     |
| Material       | Aluminum       |