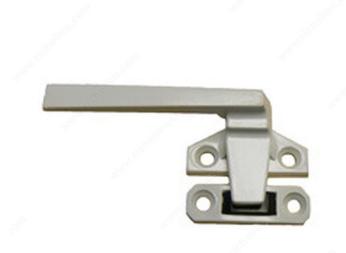

# Cam Handle and Strike

#### 1-3/8" spacing

- Baked enamel high pressure diecast zinc handle.

- 90' rotation of the handle locks or unlocks sash.

Note: Cam handle hole spacing is 1-3/8". Strike hole spacing is 1-1/2".