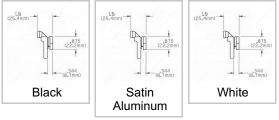

### Finish

#### Side

#### 1-3/8" spacing

- Baked enamel high pressure diecast zinc handle.

- 90' rotation of the handle locks or unlocks sash.

Note: Cam handle hole spacing is 1-3/8". Strike hole spacing is 1-1/2".

### AVAILABLE PRODUCTS

| Product #   | Finish         | Side  |
|-------------|----------------|-------|
| WDWL2500LBL | Black          | Left  |
| WDWL2500RBL | Black          | Right |
| WDWL2500LA  | Satin Aluminum | Left  |
| WDWL2500RA  | Satin Aluminum | Right |
| WDWL2500LW  | White          | Left  |
| WDWL2500RW  | White          | Right |