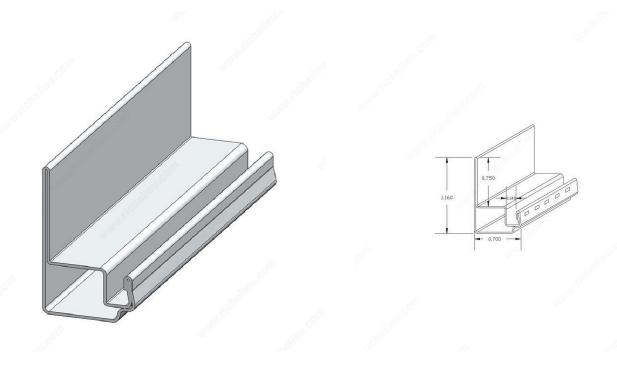

#### **TECHNICAL SPECIFICATIONS**

| Border type | Stand Off |
|-------------|-----------|
| Material    | Aluminum  |
| Length      | 12 ft     |
| Width       | 3/4 in    |
| Thickness   | 7/16 in   |
| Height      | 1 3/16 in |