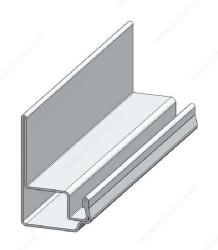

# 7/16" x 3/4" Screen Frame with 3/4" Stand-Off (Wicket Frame)

#### **Stand-Off Screen Frame**

7/16" x 3/4" screen frame with 3/4" stand-off (wicket frame)

\*\*\* Please note: color images are not exact and color may vary on actual product \*\*\*

#### **TECHNICAL SPECIFICATIONS**

| Border type | Stand Off |
|-------------|-----------|
| Material    | Aluminum  |
| Length      | 12 ft     |
| Width       | 3/4 in    |
| Thickness   | 7/16 in   |
| Height      | 1 3/16 in |