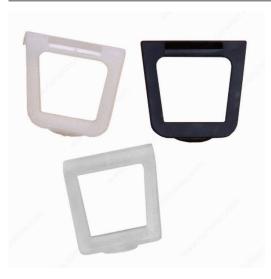

#### Plastic

Screen lift clips are easily held in place by screen spline.

Several styles available:

WDSC823 is a CLEAR standard lift clip. WDSC823B is a BLACK standard lift clip. WDSC823W is a WHITE standard lift clip.

### **AVAILABLE PRODUCTS**

| Product # | Finish | Packaging format     |
|-----------|--------|----------------------|
| WDS500B   | Black  | Per unit             |
| WDSC823B  | Black  | Blister of 100 units |
| WDSC823   | Clear  | Blister of 100 units |
| WDSC823W  | White  | Blister of 100 units |