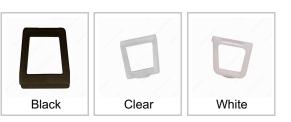

#### Plastic

Screen lift clips are easily held in place by screen spline.

Several styles available:

WDSC823 is a CLEAR standard lift clip. WDSC823B is a BLACK standard lift clip. WDSC823W is a WHITE standard lift clip.

### **AVAILABLE PRODUCTS**

| Product # | Finish | Packaging format     |
|-----------|--------|----------------------|
| WDS500B   | Black  | Per unit             |
| WDSC823B  | Black  | Blister of 100 units |
| WDSC823   | Clear  | Blister of 100 units |
| WDSC823W  | White  | Blister of 100 units |