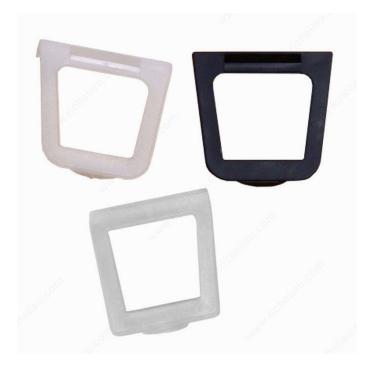

#### Plastic

Screen lift clips are easily held in place by screen spline.

Several styles available:

WDSC823 is a CLEAR standard lift clip. WDSC823B is a BLACK standard lift clip. WDSC823W is a WHITE standard lift clip.

### **AVAILABLE PRODUCTS**

| Product # | Finish | Packaging format     |
|-----------|--------|----------------------|
| WDS500B   | Black  | Per unit             |
| WDSC823B  | Black  | Blister of 100 units |
| WDSC823   | Clear  | Blister of 100 units |
| WDSC823W  | White  | Blister of 100 units |