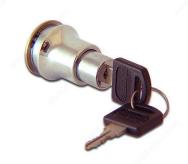

## **Cabinet Sliding Glass Door push lock**

## **DESCRIPTION**

Cabinet Sliding Glass Door push lock for glass thickness 5-6 mm

#### **TECHNICAL SPECIFICATIONS**

| Cylinder Diameter      | 25 mm                    |
|------------------------|--------------------------|
| Door Thickness         | 5 to 6 mm                |
| Door Material          | Glass                    |
| Installation           | Reversible               |
| Finish                 | Chrome (140)             |
| Manufacturing Material | Metal                    |
| Brand                  | Richelieu                |
| Product type           | Locks for Showcase Doors |