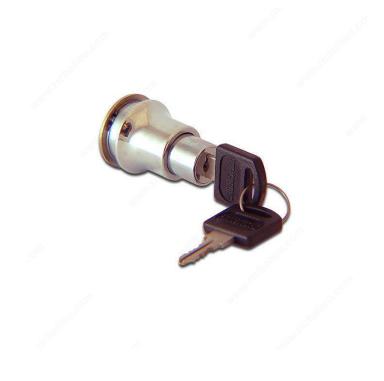

## **Cabinet Sliding Glass Door push lock**

## **DESCRIPTION**

Cabinet Sliding Glass Door push lock for glass thickness 5-6 mm

#### **TECHNICAL SPECIFICATIONS**

| Cylinder Diameter      | 25 mm                    |
|------------------------|--------------------------|
| Door Thickness         | 5 to 6 mm                |
| Door Material          | Glass                    |
| Installation           | Reversible               |
| Finish                 | Chrome (140)             |
| Manufacturing Material | Metal                    |
| Brand                  | Richelieu                |
| Product type           | Locks for Showcase Doors |