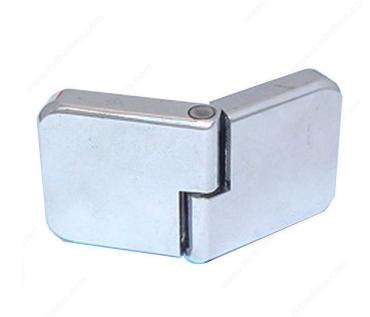

### Glass to glass UV bonded.

- Glass to glass UV bonded hinge.Loading weight: 8kg/pair.
- Maximum panel size: 900 mm x 500 mm x 8 mm.
- Material: Zinc alloy.

### **TECHNICAL SPECIFICATIONS**

| Load Capacity | 8 kg   |
|---------------|--------|
| Material      | Zinc   |
| Length        | 65 mm  |
| Height        | 32 mm  |
| Thickness     | 7.6 mm |