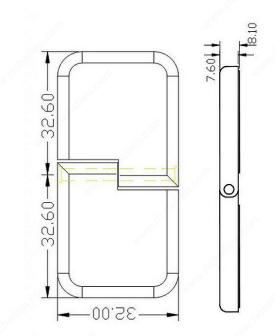

### **TECHNICAL SPECIFICATIONS**

| Load Capacity | 8 kg   |
|---------------|--------|
| Material      | Zinc   |
| Length        | 65 mm  |
| Height        | 32 mm  |
| Thickness     | 7.6 mm |

### **IMPORTANT INFORMATION**

Please refer to drawings for detailed measurements.