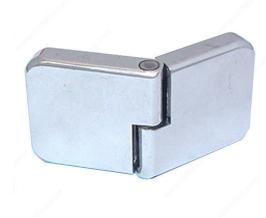

### Glass to glass UV bonded.

- Glass to glass UV bonded hinge.Loading weight: 8kg/pair.
- Maximum panel size: 900 mm x 500 mm x 8 mm.
- Material: Zinc alloy.

### **TECHNICAL SPECIFICATIONS**

| Load Capacity | 8 kg   |
|---------------|--------|
| Material      | Zinc   |
| Length        | 65 mm  |
| Height        | 32 mm  |
| Thickness     | 7.6 mm |