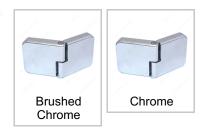

### **AVAILABLE PRODUCTS**

| Product #  | Finish         |
|------------|----------------|
| UVBC301033 | Brushed Chrome |
| UVC301033  | Chrome         |