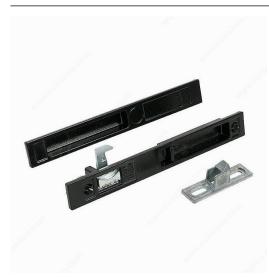

### **DESCRIPTION**

- Black finish with 6-1/2" mounting location.
- Easily reversible just unscrew the latch hook and flip it over.

## INCLUDED PRODUCT(S)

Supplied with strike, fasteners and handle.