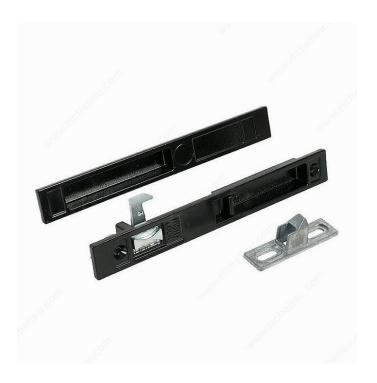

### **DESCRIPTION**

- Black finish with 6-1/2" mounting location.
- Easily reversible just unscrew the latch hook and flip it over.

## INCLUDED PRODUCT(S)

Supplied with strike, fasteners and handle.