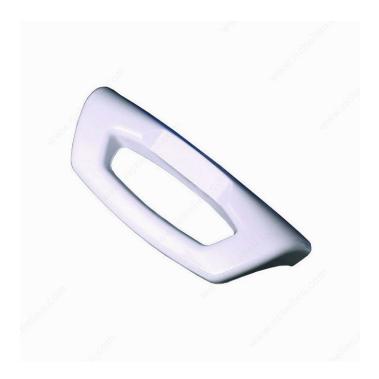

## **Regent Series Contour Patio Door Handle Set**

#### **Mortise Type**

The Regent 913 corrosion-resistant patio door handle is a stand-alone set for inside & outside use. "Double D" Handles used with mortise locks.

Includes inside handle, outside handle, lever, screws and cover caps. Can also be ordered as a complete kit.