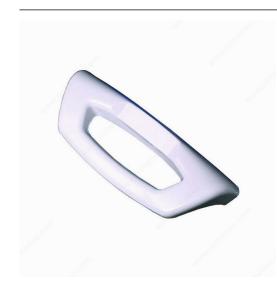

## **Regent Series Contour Patio Door Handle Set**

#### **Mortise Type**

The Regent 913 corrosion-resistant patio door handle is a stand-alone set for inside & outside use. "Double D" Handles used with mortise locks.

Includes inside handle, outside handle, lever, screws and cover caps. Can also be ordered as a complete kit.