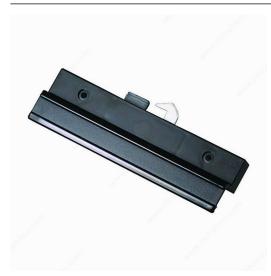

# **Hook Style Patio Door Handle - Low Profile**

# **DESCRIPTION**

Surface Mounted, 4-15/16" C-C

The Steveston 321 patio door handle is designed for aluminum sliding doors. Molded from high-impact polycarbonate. Lowest profile inside handle for blinds & curtains.