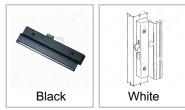

# **Finish**

#### **AVAILABLE PRODUCTS**

| Product # | Finish |
|-----------|--------|
| WD14321   | Black  |
| WD14321W  | White  |