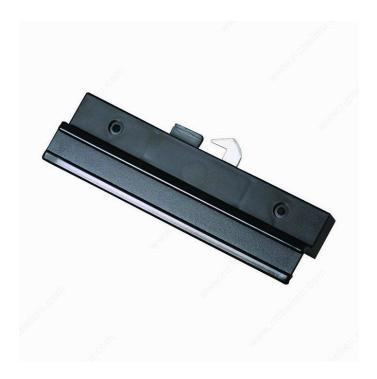

# **Finish**



# **DESCRIPTION**

Surface Mounted, 4-15/16" C-C

The Steveston 321 patio door handle is designed for aluminum sliding doors. Molded from high-impact polycarbonate. Lowest profile inside handle for blinds & curtains.

#### **AVAILABLE PRODUCTS**

| Product # | Finish |
|-----------|--------|
| WD14321   | Black  |
| WD14321W  | White  |

# **TECHNICAL SPECIFICATIONS**

| Door Type     | Sliding Patio Door |
|---------------|--------------------|
| Door Category | Door Handles       |
| C-C           | 4 15/16 in         |
| Collection    | Door Hardware      |
| Material      | Polycarbonate      |
| Length        | 7 5/16 in          |
| Width         | 2 7/64 in          |
| Height        | 1 21/64 in         |
| Туре          | Hook Style         |



# PRODUCT PHOTOS