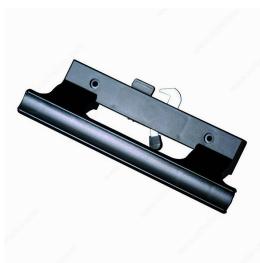

# Inside, Medium Profile, Hook Style Patio Door Handle

## **DESCRIPTION**

#### **Surface Mounted**

The Langley 320 patio door handle is designed for aluminum sliding doors. Molded from high-impact polycarbonate. Open-web inside handle

#### **TECHNICAL SPECIFICATIONS**

| Door Type     | Sliding Patio Door |
|---------------|--------------------|
| Door Category | Door Handles       |
| C-C           | 5 in               |
| Collection    | Door Hardware      |
| Material      | Polycarbonate      |
| Length        | 8 59/64 in         |
| Width         | 2 in               |
| Height        | 1 3/4 in           |
| Туре          | Hook Style         |