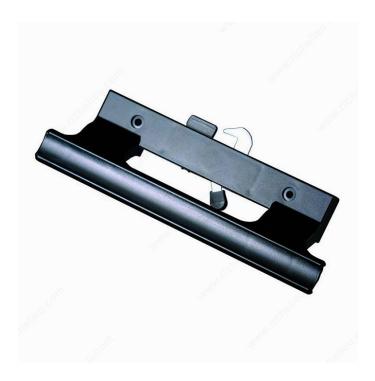

# Inside, Medium Profile, Hook Style Patio Door Handle

## **DESCRIPTION**

#### **Surface Mounted**

The Langley 320 patio door handle is designed for aluminum sliding doors. Molded from high-impact polycarbonate. Open-web inside handle

#### **TECHNICAL SPECIFICATIONS**

| Door Type     | Sliding Patio Door |
|---------------|--------------------|
| Door Category | Door Handles       |
| C-C           | 5 in               |
| Collection    | Door Hardware      |
| Material      | Polycarbonate      |
| Length        | 8 59/64 in         |
| Width         | 2 in               |
| Height        | 1 3/4 in           |
| Туре          | Hook Style         |