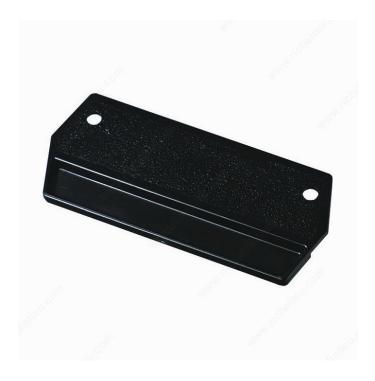

# **Outside Flat Patio Door Handle**

#### **DESCRIPTION**

"The Barnston" 312 Handle.

- Low profile outside handle.
- Designed for aluminum sliding doors.
  Features 3-7/8" or 4-15/16" hole spacing.
- Use with any inside aluminum patio door handle.