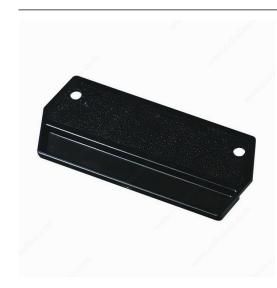

# **Outside Flat Patio Door Handle**

#### **DESCRIPTION**

"The Barnston" 312 Handle.

- Low profile outside handle.
- Designed for aluminum sliding doors.
  Features 3-7/8" or 4-15/16" hole spacing.
- Use with any inside aluminum patio door handle.