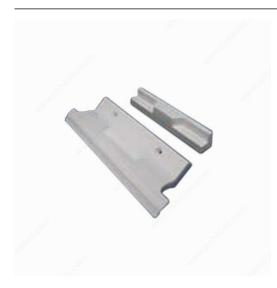

## Mortise Style Handle Set, 3-7/8"

### **DESCRIPTION**

Molded from high-impact polycarbonate, the 318 patio door handle set is a standalone handle set. Ideal for screen or sliding doors. Used with mortise locks.