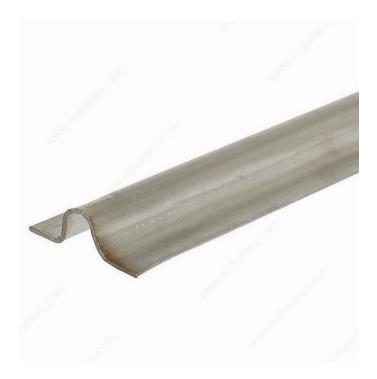

#### **Narrow**

Replaces damaged or worn track on glass or screen doors. Pop rivet or screw into place.

Size: 13/16" wide x 1/4" tall. Material: 24 Gauge stainless steel

Worn rollers should be replaced with track.

#### **TECHNICAL SPECIFICATIONS**

| Door Type  | Sliding Patio Door |
|------------|--------------------|
| Collection | Door Hardware      |
| Hand       | Non-Handed         |
| Material   | Stainless Steel    |
| Width      | 13/16 in           |
| Height     | 1/4 in             |