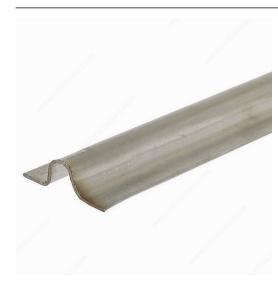

#### **Narrow**

Replaces damaged or worn track on glass or screen doors. Pop rivet or screw into place.

Size: 13/16" wide x 1/4" tall. Material: 24 Gauge stainless steel

Worn rollers should be replaced with track.

#### **TECHNICAL SPECIFICATIONS**

| Door Type  | Sliding Patio Door |
|------------|--------------------|
| Collection | Door Hardware      |
| Hand       | Non-Handed         |
| Material   | Stainless Steel    |
| Width      | 13/16 in           |
| Height     | 1/4 in             |