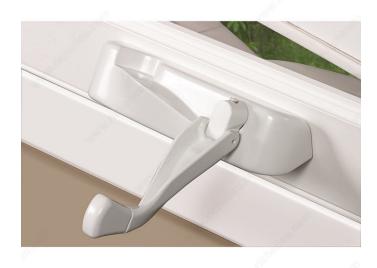

# **Encore Tango Folding Handle / Cover**

#### **DESCRIPTION**

Interchangeable cover and folding handle designed for Encore operators' unique spline design.

Handle/Cover is opposite hand on Encore Dyad operators. Example: Left hand Encore Dyad operators require right-hand handle/cover.