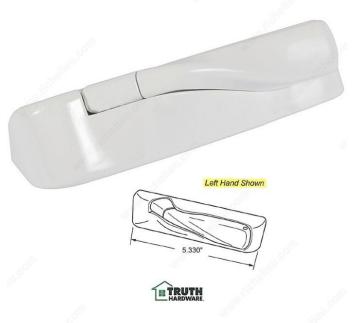

# **TECHNICAL SPECIFICATIONS**

| Category   | Window Handles                 |
|------------|--------------------------------|
| Туре       | Awning Window, Casement Window |
| Brand      | AmesburyTruth                  |
| Series     | Encore(TM)                     |
| Model      | Operator Cover and Handle      |
| Material   | Plastic                        |
| Length     | 5.33 in                        |
| Width      | 1.616 in                       |
| Height     | 1.607 in                       |
| Collection | Window Hardware                |