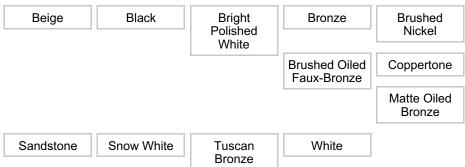

#### **Finish**

#### Side

| Left | Right |
|------|-------|
|------|-------|

Note: Other colors available upon request

# **AVAILABLE PRODUCTS**

| Product # | Finish                    | Side  |
|-----------|---------------------------|-------|
| TH1261424 | Beige                     | Left  |
| TH1261624 | Beige                     | Right |
| TH1261402 | Black                     | Left  |
| TH1261602 | Black                     | Right |
| TH1261478 | Bright Polished White     | Left  |
| TH1261678 | Bright Polished White     | Right |
| TH1261403 | Bronze                    | Left  |
| TH1261603 | Bronze                    | Right |
| TH1261410 | Brushed Nickel            | Left  |
| TH1261419 | Brushed Nickel            | Left  |
| TH1261610 | Brushed Nickel            | Right |
| TH12614FB | Brushed Oiled Faux-Bronze | Left  |
| TH12616FB | Brushed Oiled Faux-Bronze | Right |
| TH1261411 | Coppertone                | Left  |
| TH1261611 | Coppertone                | Right |
| TH1261452 | Matte Oiled Bronze        | Left  |
| TH1261450 | Sandstone                 | Left  |
| TH1261442 | Snow White                | Left  |
| TH1261642 | Snow White                | Right |
| TH1261469 | Tuscan Bronze             | Left  |
| TH12614WC | White                     | Left  |
| TH1261432 | White                     | Left  |
| TH12616WC | White                     | Right |
| TH1261632 | White                     | Right |