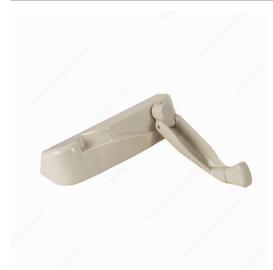

# **Encore Tango Folding Handle / Cover**

#### **DESCRIPTION**

Interchangeable cover and folding handle designed for Encore operators' unique spline design.

Handle/Cover is opposite hand on Encore Dyad operators. Example: Left hand Encore Dyad operators require right-hand handle/cover.