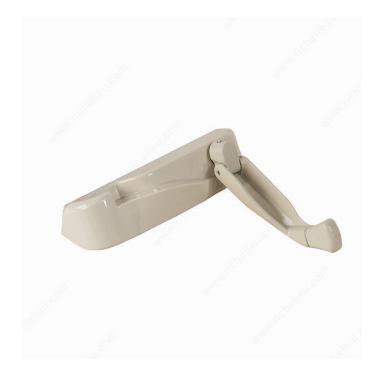

| Left  |
| TH1261432 | White                     | Left  |
| TH12616WC | White                     | Right |
| TH1261632 | White                     | Right |



# **TECHNICAL SPECIFICATIONS**

| Category   | Window Handles                 |
|------------|--------------------------------|
| Туре       | Awning Window, Casement Window |
| Brand      | AmesburyTruth                  |
| Series     | Encore(TM)                     |
| Model      | Operator Cover and Handle      |
| Material   | Plastic                        |
| Length     | 5.33 in                        |
| Width      | 1.616 in                       |
| Height     | 1.607 in                       |
| Collection | Window Hardware                |

# INCLUDED PRODUCT(S)

Handle included with cover.



# PRODUCT PHOTOS