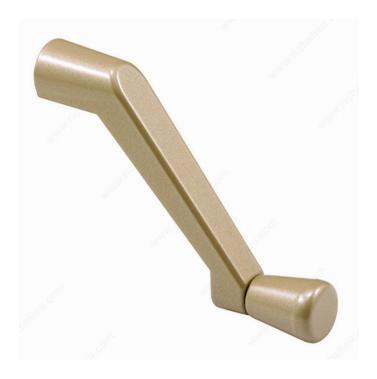

# Window Operator Handle - Long

## **DESCRIPTION**

Standard long handle for casement operators. Includes 5/16" spline set screw.

### **TECHNICAL SPECIFICATIONS**

| Category   | Window Handles                                  |  |
|------------|-------------------------------------------------|--|
| Туре       | Awning Window, Casement Window, Skylight Window |  |
| Brand      | AmesburyTruth, Truth                            |  |
| Model      | Handle                                          |  |
| Material   | Die-Cast Zinc                                   |  |
| Length     | 3 1/2 in                                        |  |
| Height     | 2 9/64 in                                       |  |
| Collection | Window Hardware                                 |  |