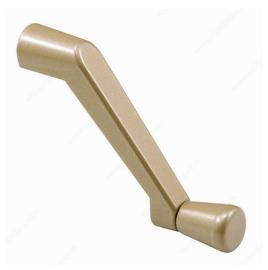

# Window Operator Handle - Long

## **DESCRIPTION**

Standard long handle for casement operators. Includes 5/16" spline set screw.

### **TECHNICAL SPECIFICATIONS**

| Category   | Window Handles                                  |  |
|------------|-------------------------------------------------|--|
| Туре       | Awning Window, Casement Window, Skylight Window |  |
| Brand      | AmesburyTruth, Truth                            |  |
| Model      | Handle                                          |  |
| Material   | Die-Cast Zinc                                   |  |
| Length     | 3 1/2 in                                        |  |
| Height     | 2 9/64 in                                       |  |
| Collection | Window Hardware                                 |  |