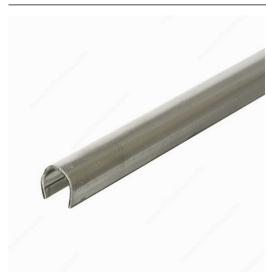

## **Sliding Patio Door Sill Track Cover**

### DESCRIPTION

Track cap is used as a repair part for damaged or badly worn tracks. Easy to install, made of light-weight stainless material.

This product is available in several standard lengths as well as custom made to order lengths for patio door manufacturers.

### **TECHNICAL SPECIFICATIONS**

| Door Type  | Sliding Patio Door |
|------------|--------------------|
| Collection | Door Hardware      |
| Finish     | Stainless Steel    |
| Material   | Stainless Steel    |
| Width      | 15/64 in           |
| Height     | 17/64 in           |