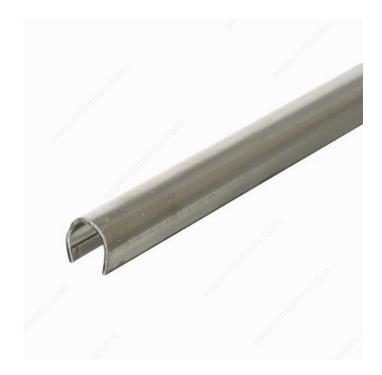

## **Sliding Patio Door Sill Track Cover**

### DESCRIPTION

Track cap is used as a repair part for damaged or badly worn tracks. Easy to install, made of light-weight stainless material.

This product is available in several standard lengths as well as custom made to order lengths for patio door manufacturers.

### **TECHNICAL SPECIFICATIONS**

| Door Type  | Sliding Patio Door |
|------------|--------------------|
| Collection | Door Hardware      |
| Finish     | Stainless Steel    |
| Material   | Stainless Steel    |
| Width      | 15/64 in           |
| Height     | 17/64 in           |