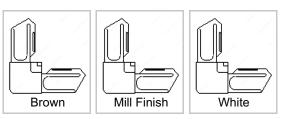

#### Finish

# AVAILABLE PRODUCTS

| Product # | Finish      | Packaging format     |
|-----------|-------------|----------------------|
| WDSC3834B | Brown       | Blister              |
| WDSC3834M | Mill Finish | Blister              |
| WDSC3834W | White       | Blister of 100 units |