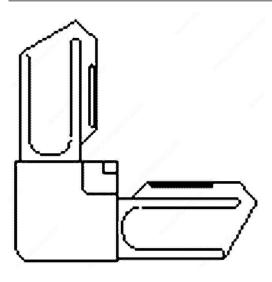

# DESCRIPTION

Square cut screen frame corners are the latest in screen supplies. They save the time it takes to miter cut screen frame. Simple to install - just press them into the screen frame, and they hold snug and square.

# **ADVANTAGES AND BENEFITS**

- Eliminate miter cutting of screen frame. - Quick and easy push-in installation.

# PRODUCT PHOTOS