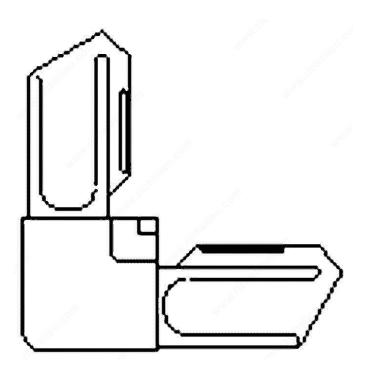

# DESCRIPTION

Square cut screen frame corners are the latest in screen supplies. They save the time it takes to miter cut screen frame. Simple to install - just press them into the screen frame, and they hold snug and square.

# **ADVANTAGES AND BENEFITS**

- Eliminate miter cutting of screen frame. - Quick and easy push-in installation.

# PRODUCT PHOTOS