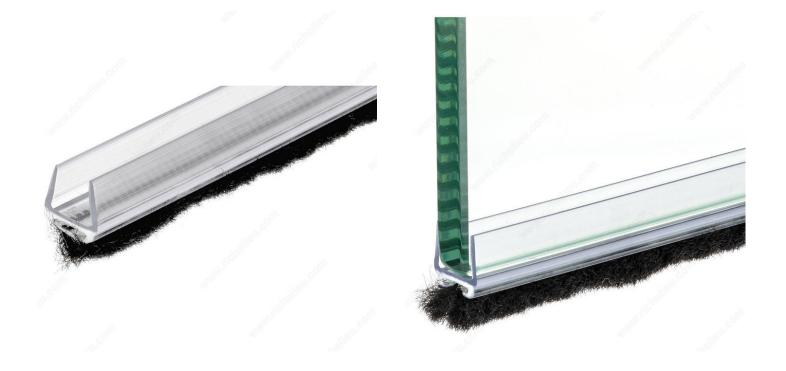

# Rigid clear PVC extrusion with dust pile insert for Glass Door

#### Weatherstrip

Prevent drafts from entering between glass doors.

#### **ADVANTAGES AND BENEFITS**

Simply snap over the edge. The pile is replaceable and interchangeable to get proper door seal.

#### **APPLICATION**

Designed for Total Vision Tempered Glass Doors and others.