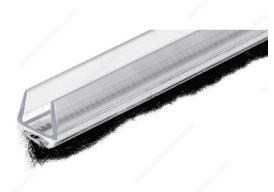

# Rigid clear PVC extrusion with dust pile insert for Glass Door

#### Weatherstrip

Prevent drafts from entering between glass doors.

#### **ADVANTAGES AND BENEFITS**

Simply snap over the edge. The pile is replaceable and interchangeable to get proper door seal.

#### **TECHNICAL SPECIFICATIONS**

| Length    | 2.2 m   |
|-----------|---------|
| Finish    | Clear   |
| Material  | PVC     |
| Thickness | 3/8 in  |
| Width     | 13.3 mm |
| Brand     | Riveo   |