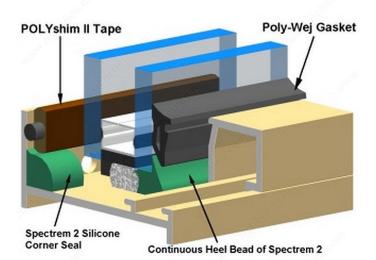

## POLYshim® II Tape

#### High - Performance Glazing Tape

POLYshim® II Tape is a 100% solids, highly adhesive and elastic, cross-linked butyl preformed tape with a continuous integral EPDM shim. It is used in compression glazing systems wherever the design calls for high performance glazing of curtain wall, unitized curtain walls, punched and ribbon window systems and sloped glazing applications.