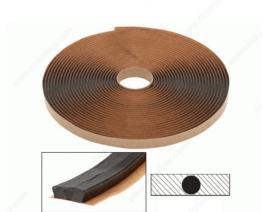

## POLYshim® II Tape

#### High - Performance Glazing Tape

POLYshim® II Tape is a 100% solids, highly adhesive and elastic, cross-linked butyl preformed tape with a continuous integral EPDM shim. It is used in compression glazing systems wherever the design calls for high performance glazing of curtain wall, unitized curtain walls, punched and ribbon window systems and sloped glazing applications.