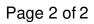

## POLYshim® II Tape

#### High - Performance Glazing Tape

POLYshim® II Tape is a 100% solids, highly adhesive and elastic, cross-linked butyl preformed tape with a continuous integral EPDM shim. It is used in compression glazing systems wherever the design calls for high performance glazing of curtain wall, unitized curtain walls, punched and ribbon window systems and sloped glazing applications.