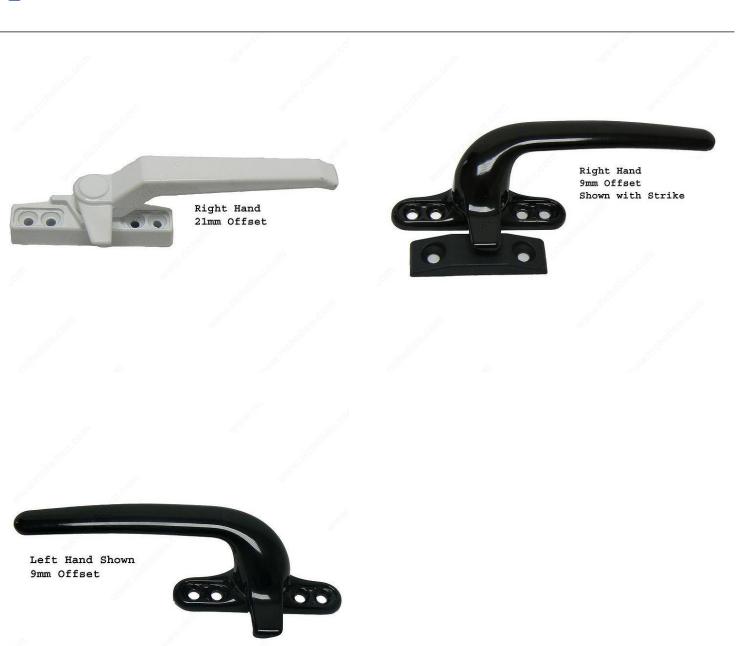

## **AVAILABLE PRODUCTS**

| Product #   | Clearance | Finish | Side  |
|-------------|-----------|--------|-------|
| WDWL8611BLK | 9 mm      | Black  | Left  |
| WDWL8601BLK | 9 mm      | Black  | Right |
| WDWL8611A   | 9 mm      | Gray   | Left  |
| WDWL8601A   | 9 mm      | Gray   | Right |
| WDWL8611W   | 9 mm      | White  | Left  |
| WDWL8601W   | 9 mm      | White  | Right |
| WDWL8612    | 13 mm     | Black  | Left  |
| WDWL8602    | 13 mm     | Black  | Right |
| WDWL8602W   | 13 mm     | White  | Right |
| WDWL871BG   | 17 mm     | Beige  | Left  |
| WDWL870BG   | 17 mm     | Beige  | Right |
| WDWL871W    | 17 mm     | White  | Left  |
| WDWL870W    | 17 mm     | White  | Right |
| WDWL831BL   | 21 mm     | Black  | Left  |
| WDWL830BL   | 21 mm     | Black  | Right |
| WDWL831W    | 21 mm     | White  | Left  |
| WDWL830W    | 21 mm     | White  | Right |

## **PRODUCT PHOTOS**

Right Hand 21mm Offset