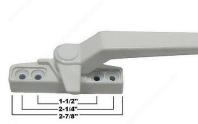

## DESCRIPTION

Casement handle with 4 mounting holes. Supplied with handle and 2 screw cover caps. Comes in 3 different offsets (clearances).

Note: Old models have squared and angled corners on handle arm, new style is contoured. Please confirm style availability before ordering.

# **TECHNICAL SPECIFICATIONS**

| Category    | Window Handles    |
|-------------|-------------------|
| Туре        | Awning Window     |
| C-C         | 1 1/2 to 2 1/4 in |
| Collection  | Window Hardware   |
| Base Type   | Offset Base       |
| Handle Type | Slim Handle       |