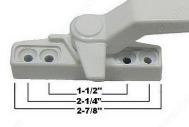

## DESCRIPTION

Casement handle with 4 mounting holes. Supplied with handle and 2 screw cover caps. Comes in 3 different offsets (clearances).

Note: Old models have squared and angled corners on handle arm, new style is contoured. Please confirm style availability before ordering.

# **TECHNICAL SPECIFICATIONS**

| Category    | Window Handles    |
|-------------|-------------------|
| Туре        | Awning Window     |
| C-C         | 1 1/2 to 2 1/4 in |
| Collection  | Window Hardware   |
| Base Type   | Offset Base       |
| Handle Type | Slim Handle       |