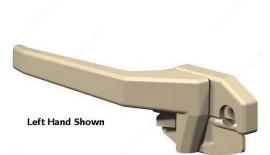

## Cam Handle with Strike Attached - 1/16" Backset

#### **DESCRIPTION**

This innovative, high quality window fastener from Interlock is suitable for aluminum or PVC windows. This unique window fastener has the 'wedge' incorporated as a folding flap attached to the base of the handle. High quality pressure die-cast main body with color-matched injection molded nylon flap. 1/16" backset.