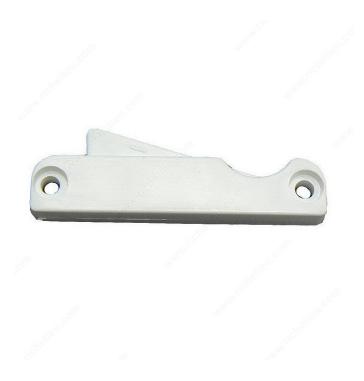

### **DESCRIPTION**

Vinyl window secondary night lock. Simply press on either side to lock or un-lock. Made of durable plastic. Used by Allied windows and others.

## **AVAILABLE PRODUCTS**

| Product #    | Finish |
|--------------|--------|
| WDLOCK1420BG | Beige  |
| WDLOCK1420   | White  |

#### **TECHNICAL SPECIFICATIONS**

| Category   | Window Locks    |
|------------|-----------------|
| Туре       | Sliding Window  |
| C-C        | 2 in            |
| Collection | Window Hardware |
| Material   | Plastic         |