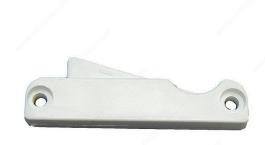

### **DESCRIPTION**

Vinyl window secondary night lock. Simply press on either side to lock or un-lock. Made of durable plastic. Used by Allied windows and others.

## **AVAILABLE PRODUCTS**

| Product #    | Finish |
|--------------|--------|
| WDLOCK1420BG | Beige  |
| WDLOCK1420   | White  |

#### **TECHNICAL SPECIFICATIONS**

| Category   | Window Locks    |
|------------|-----------------|
| Туре       | Sliding Window  |
| C-C        | 2 in            |
| Collection | Window Hardware |
| Material   | Plastic         |