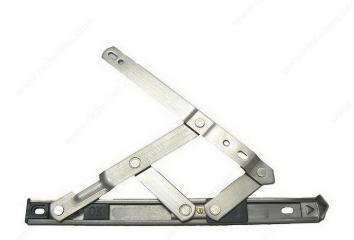

# **Heavy Duty Stainless Steel Hinges**

### **DESCRIPTION**

Heavy duty, stainless steel 5/8" stack height hinge.

### **AVAILABLE PRODUCTS**

| Product # | Length |
|-----------|--------|
| WDH10HD   | 10 in  |
| WDH12HD   | 12 in  |
| WDH16HD   | 16 in  |

### **TECHNICAL SPECIFICATIONS**

| Category      | Window Hinges   |
|---------------|-----------------|
| Туре          | Casement Window |
| Collection    | Window Hardware |
| Operator Type | Hinge           |
| Finish        | Stainless Steel |
| Material      | Stainless Steel |
| Thickness     | 1/8 in          |
| Height        | 5/8 in          |
| Side          | One of each     |
| Treatment     | None            |