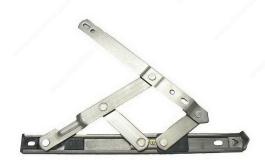

# **Heavy Duty Stainless Steel Hinges**

### **DESCRIPTION**

Heavy duty, stainless steel 5/8" stack height hinge.

### **AVAILABLE PRODUCTS**

| Product # | Length |
|-----------|--------|
| WDH10HD   | 10 in  |
| WDH12HD   | 12 in  |
| WDH16HD   | 16 in  |

### **TECHNICAL SPECIFICATIONS**

| Category      | Window Hinges   |
|---------------|-----------------|
| Туре          | Casement Window |
| Collection    | Window Hardware |
| Operator Type | Hinge           |
| Finish        | Stainless Steel |
| Material      | Stainless Steel |
| Thickness     | 1/8 in          |
| Height        | 5/8 in          |
| Side          | One of each     |
| Treatment     | None            |