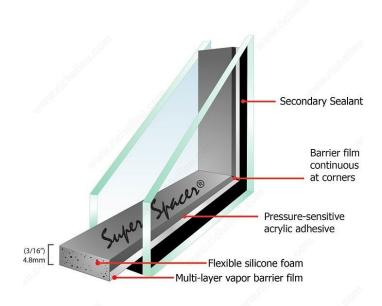

### **DESCRIPTION**

Super Spacer's True Warm Edge technology features 100% polymer foam with a nometal warm edge spacing system. Super Spacer's acrylic-based adhesive and patented reverse dual-seal technology exceeds all industry standards and helps deliver optimal structural integrity.