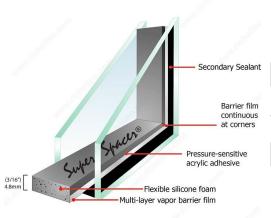

### **DESCRIPTION**

Super Spacer's True Warm Edge technology features 100% polymer foam with a nometal warm edge spacing system. Super Spacer's acrylic-based adhesive and patented reverse dual-seal technology exceeds all industry standards and helps deliver optimal structural integrity.