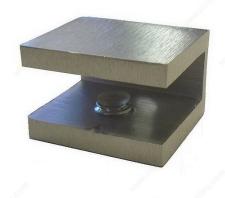

# **Small Square Glass Shelf Bracket**

### **DESCRIPTION**

Square Shelf Clamps can be used to secure a shelf for lightweight articles. Clamps should be secured to wall with screws (not included) in studs, or with Molly-type anchors. Nylon tip brass set screws secure the glass. Maximum 5" (127 mm) glass protrusion from wall is recommended. No glass fabrication required.

## **TECHNICAL SPECIFICATIONS**

| Glass Shelf Thickness           | 6 to 10 mm  |
|---------------------------------|-------------|
| Material                        | Solid Brass |
| Projection - Overall Dimensions | 1 in        |
| Height - Overall Dimensions     | 3/4 in      |
| Width - Overall Dimension       | 1 1/8 in    |