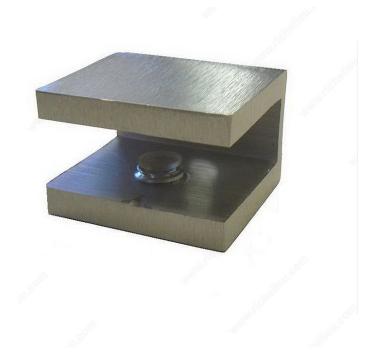

# **Small Square Glass Shelf Bracket**

### **DESCRIPTION**

Square Shelf Clamps can be used to secure a shelf for lightweight articles. Clamps should be secured to wall with screws (not included) in studs, or with Molly-type anchors. Nylon tip brass set screws secure the glass. Maximum 5" (127 mm) glass protrusion from wall is recommended. No glass fabrication required.

## **TECHNICAL SPECIFICATIONS**

| Glass Shelf Thickness           | 6 to 10 mm  |
|---------------------------------|-------------|
| Material                        | Solid Brass |
| Projection - Overall Dimensions | 1 in        |
| Height - Overall Dimensions     | 3/4 in      |
| Width - Overall Dimension       | 1 1/8 in    |